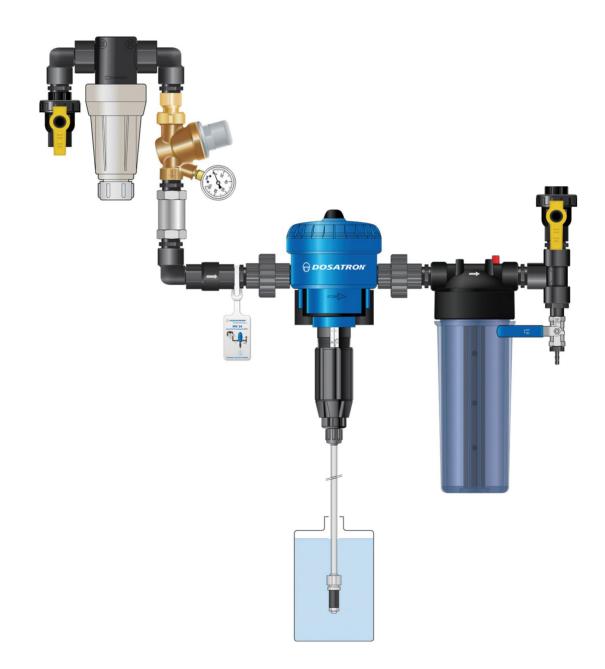

## **IPK34MC - 3 GPM**

- 2 Install the following parts with their arrows pointing in the direction of the flow:
  - Check valve
  - Filter
  - Pressure regulator
- 3 Attach the instruction card to the injector.

| Qty | IPK34MC - 3 GPM Includes:                  | #  |
|-----|--------------------------------------------|----|
| 2   | 3/4" polypropylene single union ball valve | 1  |
| 1   | 1/2" stainless steel ball valve            | 2  |
| 1   | 3/4" polypropylene 200 mesh tee filter     | 3  |
| 1   | 3/4" pressure regulator w/gauge            | 4  |
| 1   | 3/4" flow restrictor 3 GPM                 | 5  |
| 1   | 3/4" polypropylene check valve             | 6  |
| 2   | 3/4" union schedule 80 PVC                 | 7  |
| 7   | 3/4" x 2" polypropylene fittings           | 8  |
| 1   | 1/2" x 2" polypropylene fitting            | 9  |
| 1   | 1/2" x 1/2" barb fitting                   | 10 |
| 1   | 3/4" male to 1/2" female reducer bushing   | 11 |
| 1   | 3/4" Tee                                   | 12 |
| 3   | 3/4" street elbows                         | 13 |
| 1   | Roll of thread tape                        | 14 |
| 1   | Instruction card                           | 15 |
| 1   | Mixing chamber                             | 16 |

**NOTE:** Parts ordered, or pictured, may look slightly different than the image displayed, but the fit and function will be the same.