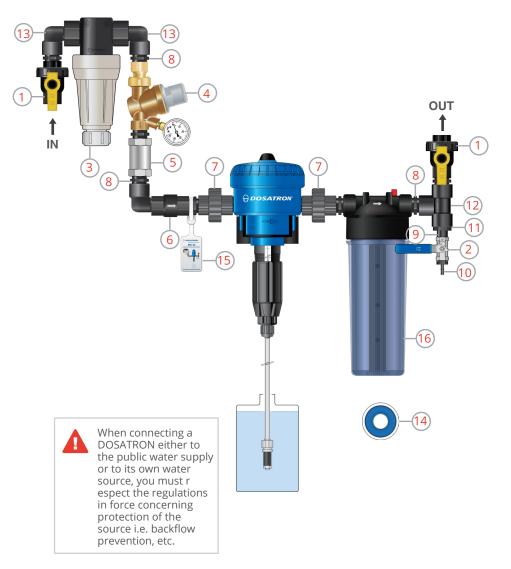

#### **CUSTOMER SERVICE & TECHNICAL SUPPORT 1-800-523-8499**

1 Wrap all male fittings with 5 - 6 turns of Teflon tape if white, only 3 - 4 turns if pink or blue tape.

## **IPK34MC - 3 GPM**

- 2 Install the following parts with their arrows pointing in the direction of the flow:
  - Check valve
  - Filter
  - Pressure regulator
- 3 Attach the instruction card to the injector.

| Qty | IPK34MC - 3 GPM Includes:                  | #  |
|-----|--------------------------------------------|----|
| 2   | 3/4" polypropylene single union ball valve | 1  |
| 1   | 1/2" stainless steel ball valve            | 2  |
| 1   | 3/4" polypropylene 200 mesh tee filter     | 3  |
| 1   | 3/4" pressure regulator w/gauge            | 4  |
| 1   | 3/4" flow restrictor 3 GPM                 | 5  |
| 1   | 3/4" polypropylene check valve             | 6  |
| 2   | 3/4" union schedule 80 PVC                 | 7  |
| 7   | 3/4" x 2" polypropylene fittings           | 8  |
| 1   | 1/2" x 2" polypropylene fitting            | 9  |
| 1   | 1/2" x 1/2" barb fitting                   | 10 |
| 1   | 3/4" male to 1/2" female reducer bushing   | 11 |
| 1   | 3/4" Tee                                   | 12 |
| 3   | 3/4" street elbows                         | 13 |
| 1   | Roll of thread tape                        | 14 |
| 1   | Instruction card                           | 15 |
| 1   | Mixing chamber                             | 16 |

**NOTE:** Parts ordered, or pictured, may look slightly different than the image displayed, but the fit and function will be the same.