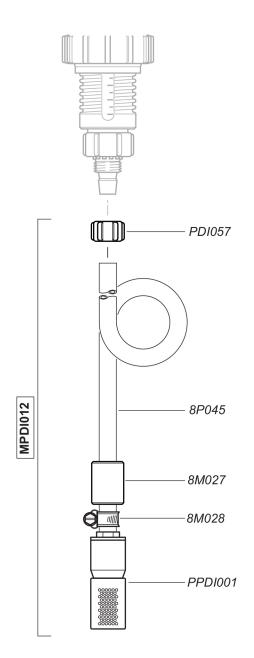

WATER POWERED DOSING TECHNOLOGY



# Dosatron Liquid Dispenser Model # DI210 – 11 GPM

## 1:50 – 1:10 7 – 57 PSI ¾" NPT Connection

**NOTE:** Not all parts are available for discontinued models, and parts are limited. Please call Dosatron at 1-800-523-8499 to confirm.

#### Suggested Installation:

200 mesh/80 micron water filter prior to unit One-way check valve downstream from unit for water hammer protection

#### **Suggested Maintenance Interval:** Replace injection seals every 12 months

DOSATRON SALES & SERVICE - NORTH & CENTRAL AMERICA

Dosatron International, Inc. Phone: 727-443-5404 Service: (800) 523-8499 Fax: 727-447-0591 www.dosatronUSA.com

















**DI210** 11/03

11 GPM - 1:50 - 1:10 7 - 57 psi









11 GPM - 1:50 - 1:10 7 - 57 psi



### Option "V"



**MPDI013**