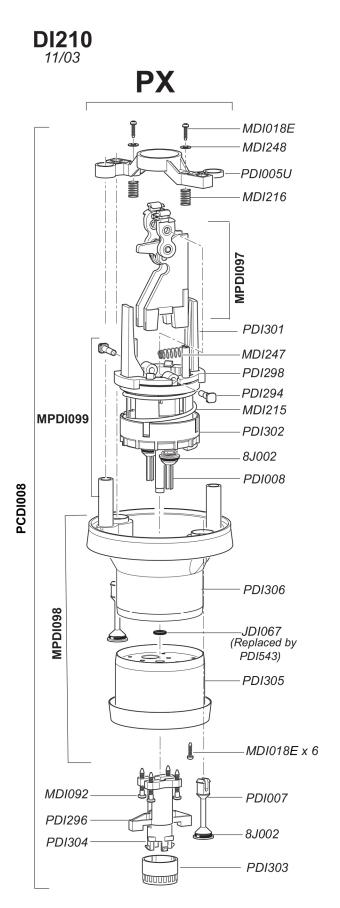

**DI210** 11/03

11 GPM - 1:50 - 1:10 7 - 57 psi

11 GPM - 1:50 - 1:10 7 - 57 psi