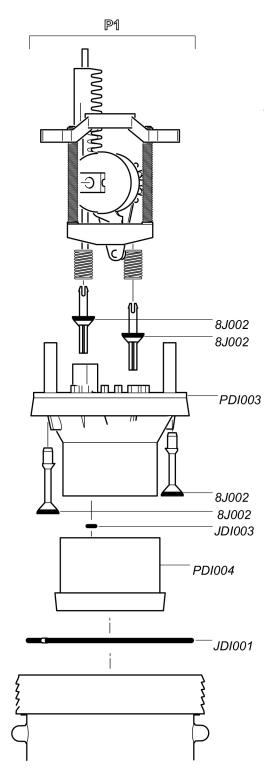

**DI210** 11/03

11 GPM - 1:50 - 1:10 7 - 57 psi

11 GPM - 1:50 - 1:10 7 - 57 psi