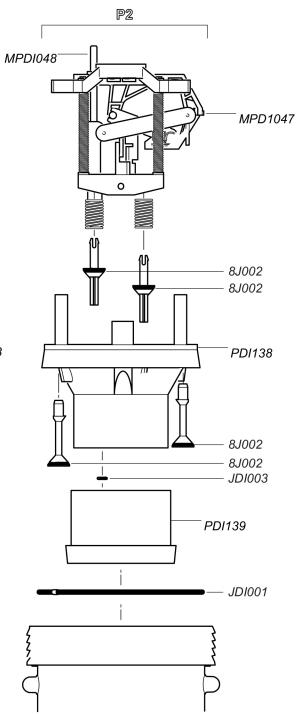

**DI210** 11/03

11 GPM - 1:50 - 1:10 7 - 57 psi

11 GPM - 1:50 - 1:10 7 - 57 psi