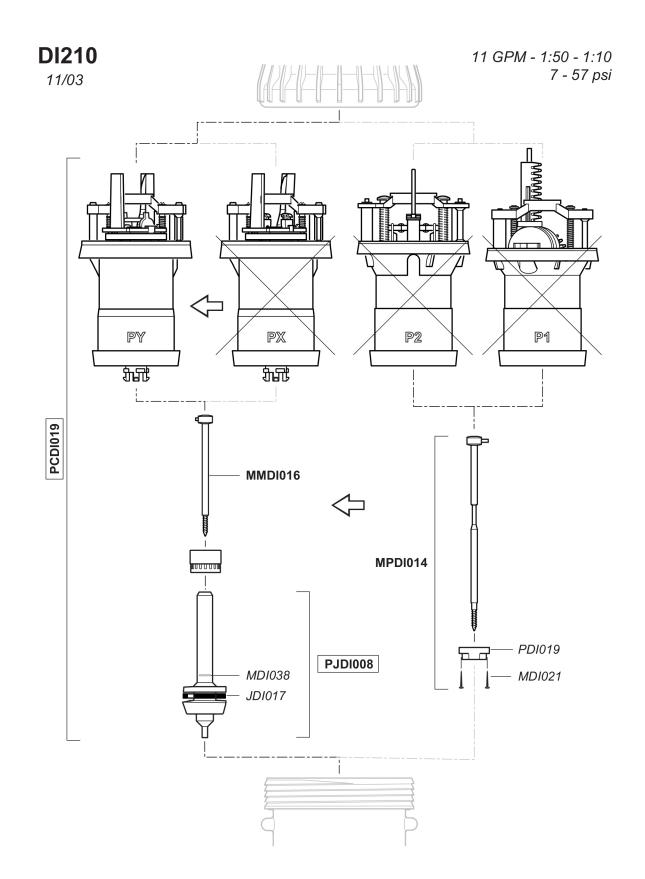

**DI210** 11/03

11 GPM - 1:50 - 1:10 7 - 57 psi

11 GPM - 1:50 - 1:10 7 - 57 psi