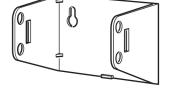

**DI210** 11/03

11 GPM - 1:50 - 1:10 7 - 57 psi

11 GPM - 1:50 - 1:10 7 - 57 psi