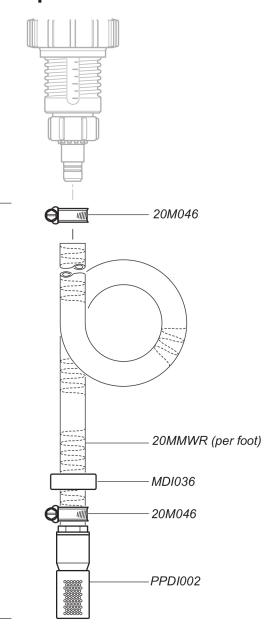

WATER POWERED DOSING TECHNOLOGY



# Dosatron Liquid Dispenser Model # DI210 – 11 GPM

## 1:50 – 1:10 7 – 57 PSI ¾" NPT Connection

**NOTE:** Not all parts are available for discontinued models, and parts are limited. Please call Dosatron at 1-800-523-8499 to confirm.

#### Suggested Installation:

200 mesh/80 micron water filter prior to unit One-way check valve downstream from unit for water hammer protection

#### **Suggested Maintenance Interval:** Replace injection seals every 12 months

DOSATRON SALES & SERVICE - NORTH & CENTRAL AMERICA

Dosatron International, Inc. Phone: 727-443-5404 Service: (800) 523-8499 Fax: 727-447-0591 www.dosatronUSA.com

















**DI210** 11/03

11 GPM - 1:50 - 1:10 7 - 57 psi









11 GPM - 1:50 - 1:10 7 - 57 psi



### Option "V"



**MPDI013**