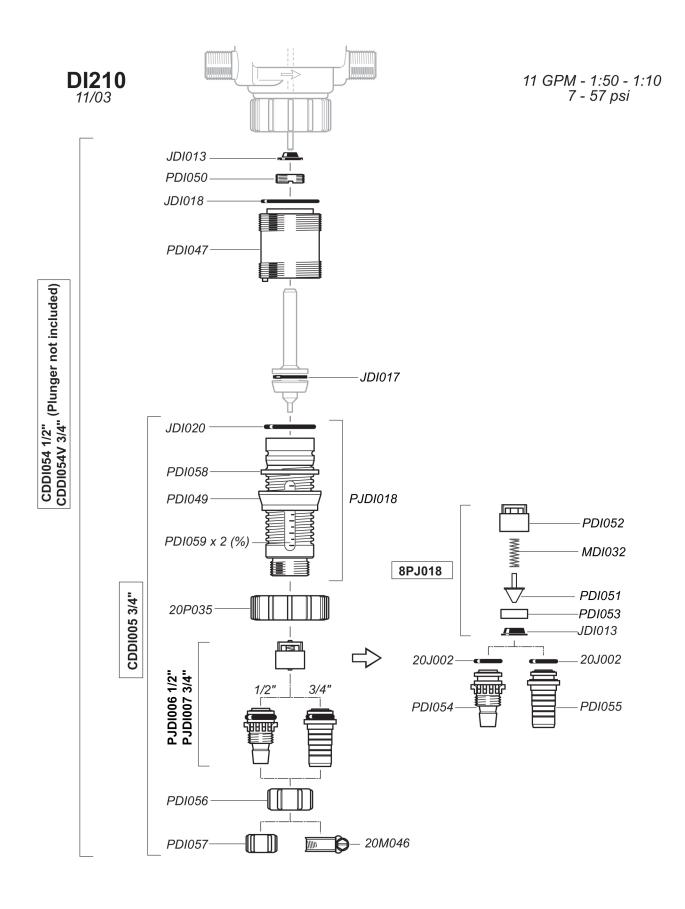

**DI210** 11/03

11 GPM - 1:50 - 1:10 7 - 57 psi

11 GPM - 1:50 - 1:10 7 - 57 psi