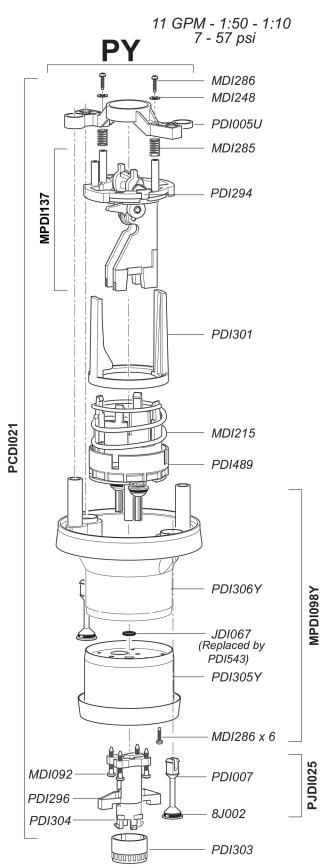

**DI210** 11/03

11 GPM - 1:50 - 1:10 7 - 57 psi

11 GPM - 1:50 - 1:10 7 - 57 psi