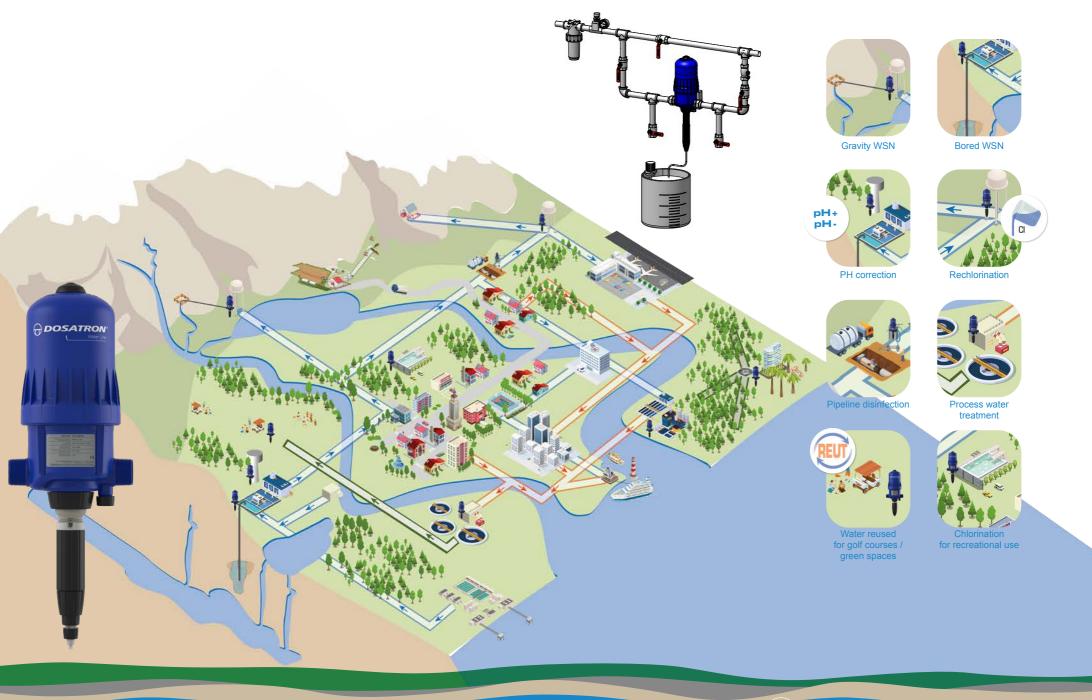

## Simple Dosing OFF-ROAD

Designed to purify, treat and disinfect water supply lines with flow rates of up to 9m³/hr:

- · Water towers, small reservoirs and water kiosks
- Disinfection and maintenance of water supply networks
- · Industrial and process water treatment
- Operates independently without electricity.
- Reliable, consistent dosing regardless of pressure and flow rate fluctuations.
- Simple installation and start-up, no electrical clearance required.
- Quick and easy on-site maintenance.
- Resistant to water, splashes and dust.