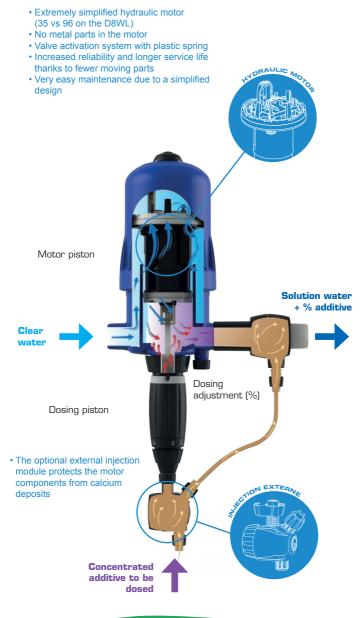

# D9WL





### D9WL

## Simple Dosing OFF-ROAD

Designed to purify, treat and disinfect water supply lines with flow rates of up to 9m³/hr:

- · Water towers, small reservoirs and water kiosks
- Disinfection and maintenance of water supply networks
- · Industrial and process water treatment
- Operates independently without electricity.
- Reliable, consistent dosing regardless of pressure and flow rate fluctuations.
- Simple installation and start-up, no electrical clearance required.
- Quick and easy on-site maintenance.
- Resistant to water, splashes and dust.





### DOSATRON Technology



### **Specifications**

| D9WL3000                 |                                             |  |
|--------------------------|---------------------------------------------|--|
| Motor flow rate:         | 0.5 m <sup>3</sup> /h - 9 m <sup>3</sup> /h |  |
| Injection rate : % ratio | 0.03 - 0.2<br>1:3000 - 1:500                |  |
| Injection flow rate:     | 0.15 l/h - 18 l/h                           |  |
| Operating pressure:      | 0.3 - 8 bar                                 |  |
| Connection:              | 1" 1/2 Gas                                  |  |

| D9WL3000IE               |                                             |
|--------------------------|---------------------------------------------|
| Motor flow rate:         | 0.5 m <sup>3</sup> /h - 9 m <sup>3</sup> /h |
|