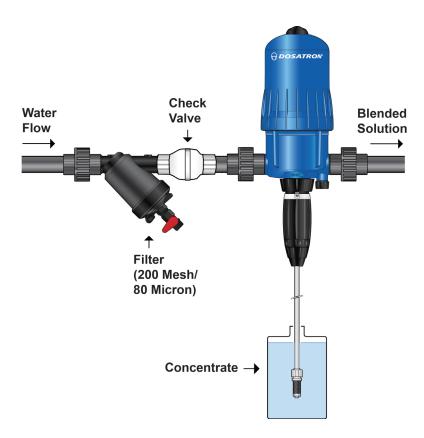

### **Recommended Basic Installation**

Dosatron International 2090 Sunnydale Blvd. • Clearwater, FL, USA 800-523-8499 • www.dosatron.com