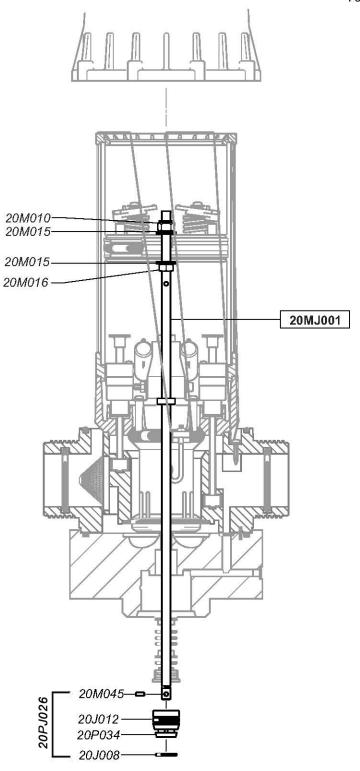

## Haga clic en el # de parte, para visitar la página Regrese a este documento con la flecha

**D20S** 11/03 100 GPM - 1:500 - 1:50 2 - 120 psi

100 GPM - 1:500 - 1:50 2 - 120 psi

Page 10

Page 11

**D20S** 11/03 20J013 -20M045 20J012 20J008 -20J010 -20PJ030 20J011 20PJ010 20PJ011 (Ø 20)