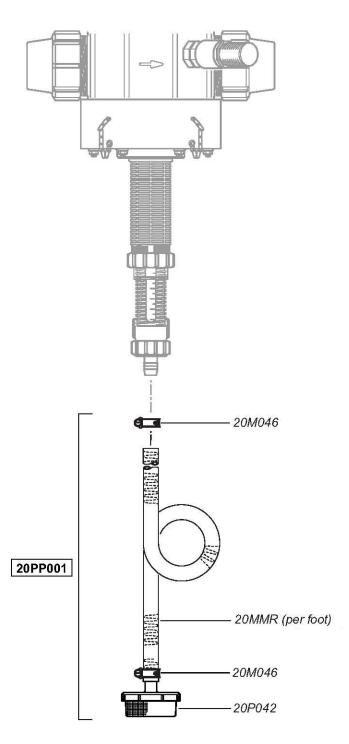

## **D20S - 100 GPM**ESQUEMAS INTERACTIVOS



- 1:500 1:50
- 2 120 PSI
- Conexión 2" NPT

## **RECOMENDACIONES**

Filtro de malla de 200/80 micrones antes de la unidad

## **MANTENIMIENTO**

- Mini Kit de Mantenimiento Parte #: 20PJ030MINI-H para mantenimiento regular
- Kit de EmpaquesParte #: 20PJ030para mantenimiento anual

## Haga clic en el # de parte, para visitar la página Regrese a este documento con la flecha

**D20S** 11/03 100 GPM - 1:500 - 1:50 2 - 120 psi









100 GPM - 1:500 - 1:50 2 - 120 psi









Page 10



Page 11

**D20S** 11/03 20J013 -20M045 20J012 20J008 -20J010 -20PJ030 20J011 20PJ010 20PJ011 (Ø 20)

100 GPM - 1:500 - 1:50 2 - 120 psi

Page 12

100 GPM - 1:500 - 1:50 2 - 120 psi