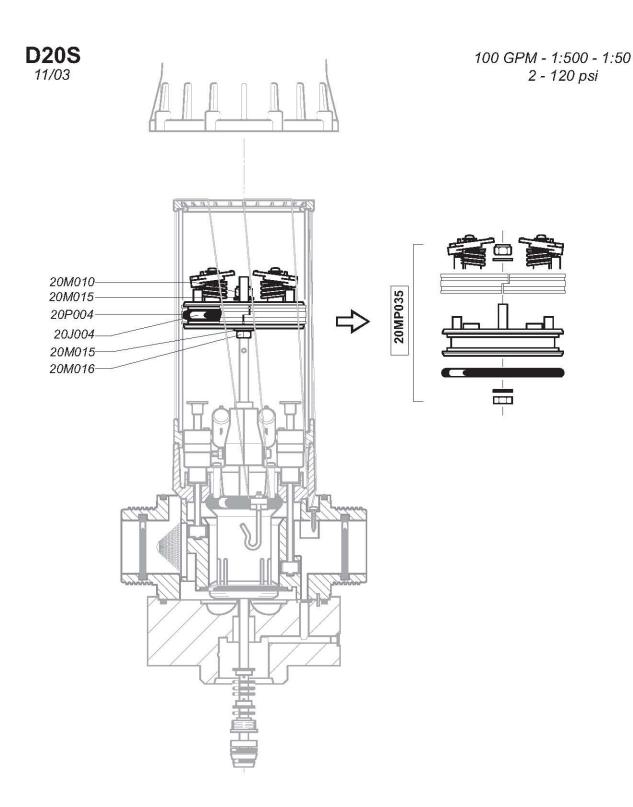

## Haga clic en el # de parte, para visitar la página Regrese a este documento con la flecha

**D20S** 11/03 100 GPM - 1:500 - 1:50 2 - 120 psi

100 GPM - 1:500 - 1:50 2 - 120 psi

Page 10

Page 11

**D20S** 11/03 20J013 -20M045 20J012 20J008 -20J010 -20PJ030 20J011 20PJ010 20PJ011 (Ø 20)