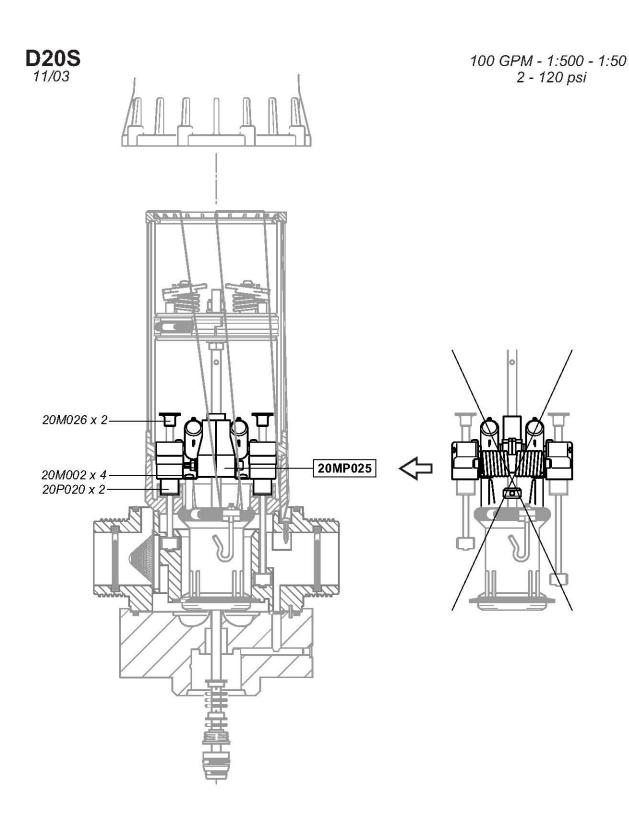

## Haga clic en el # de parte, para visitar la página Regrese a este documento con la flecha

**D20S** 11/03 100 GPM - 1:500 - 1:50 2 - 120 psi

100 GPM - 1:500 - 1:50 2 - 120 psi

Page 10

Page 11

**D20S** 11/03 20J013 -20M045 20J012 20J008 -20J010 -20PJ030 20J011 20PJ010 20PJ011 (Ø 20)