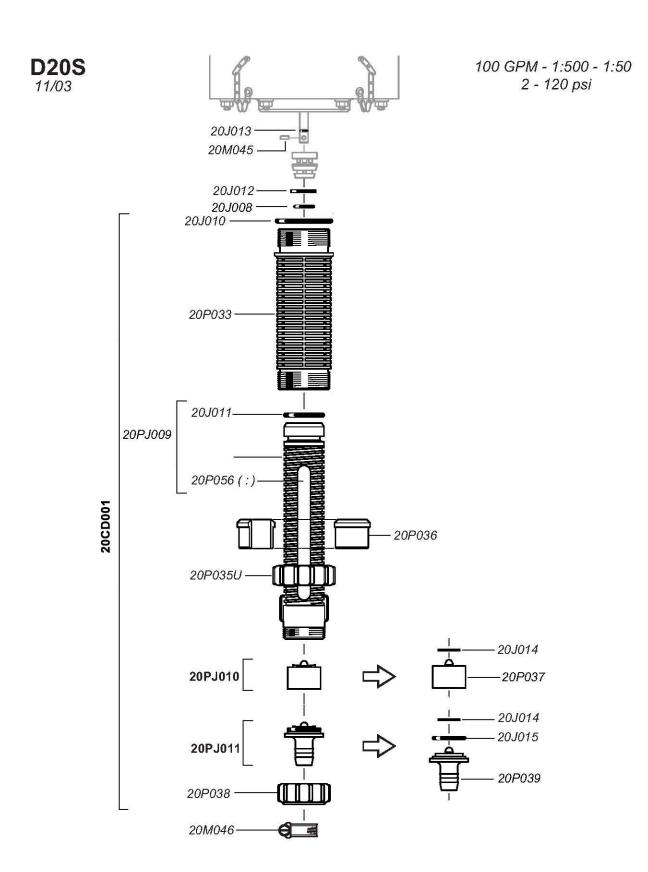

## Haga clic en el # de parte, para visitar la página Regrese a este documento con la flecha

**D20S** 11/03 100 GPM - 1:500 - 1:50 2 - 120 psi

100 GPM - 1:500 - 1:50 2 - 120 psi

Page 10

Page 11

**D20S** 11/03 20J013 -20M045 20J012 20J008 -20J010 -20PJ030 20J011 20PJ010 20PJ011 (Ø 20)