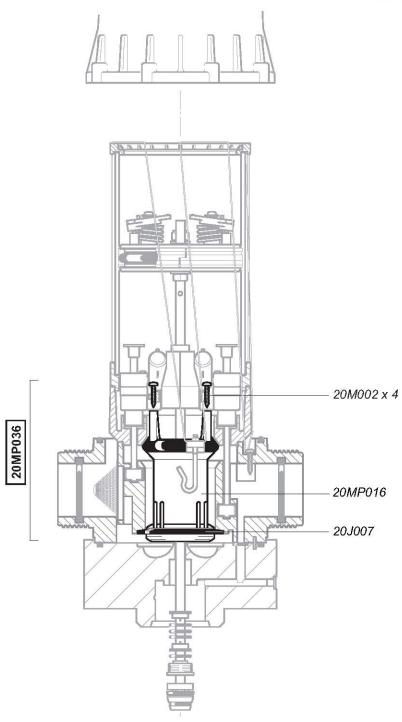

## Haga clic en el # de parte, para visitar la página Regrese a este documento con la flecha

**D20S** 11/03 100 GPM - 1:500 - 1:50 2 - 120 psi

100 GPM - 1:500 - 1:50 2 - 120 psi

Page 10

Page 11

**D20S** 11/03 20J013 -20M045 20J012 20J008 -20J010 -20PJ030 20J011 20PJ010 20PJ011 (Ø 20)