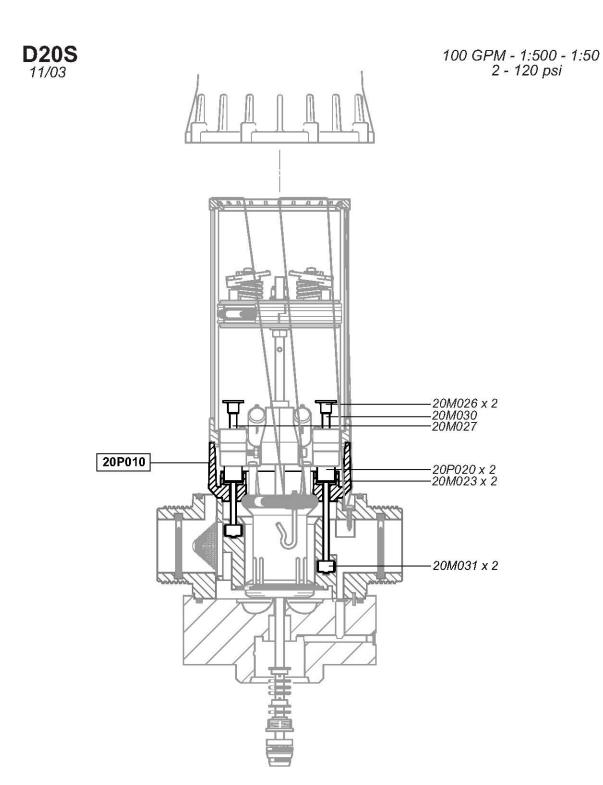

## **D20S - 100 GPM**ESQUEMAS INTERACTIVOS

- 1:500 1:50
- 2 120 PSI
- Conexión 2" NPT

## Haga clic en el # de parte, para visitar la página Regrese a este documento con la flecha

**D20S** 11/03 100 GPM - 1:500 - 1:50 2 - 120 psi

100 GPM - 1:500 - 1:50 2 - 120 psi

Page 10

Page 11

**D20S** 11/03 20J013 -20M045 20J012 20J008 -20J010 -20PJ030 20J011 20PJ010 20PJ011 (Ø 20)