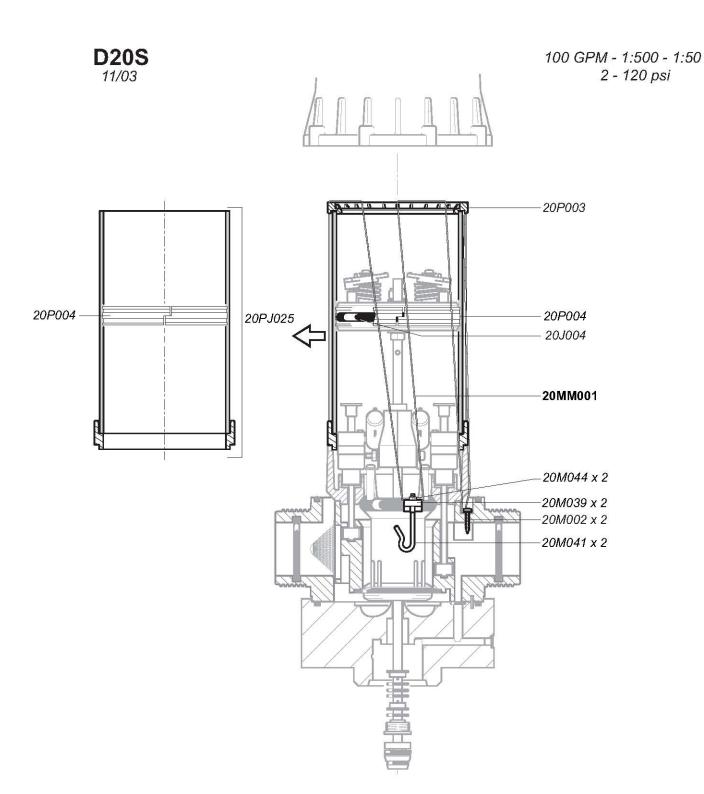

## Haga clic en el # de parte, para visitar la página Regrese a este documento con la flecha

**D20S** 11/03 100 GPM - 1:500 - 1:50 2 - 120 psi

100 GPM - 1:500 - 1:50 2 - 120 psi

Page 10

Page 11

**D20S** 11/03 20J013 -20M045 20J012 20J008 -20J010 -20PJ030 20J011 20PJ010 20PJ011 (Ø 20)