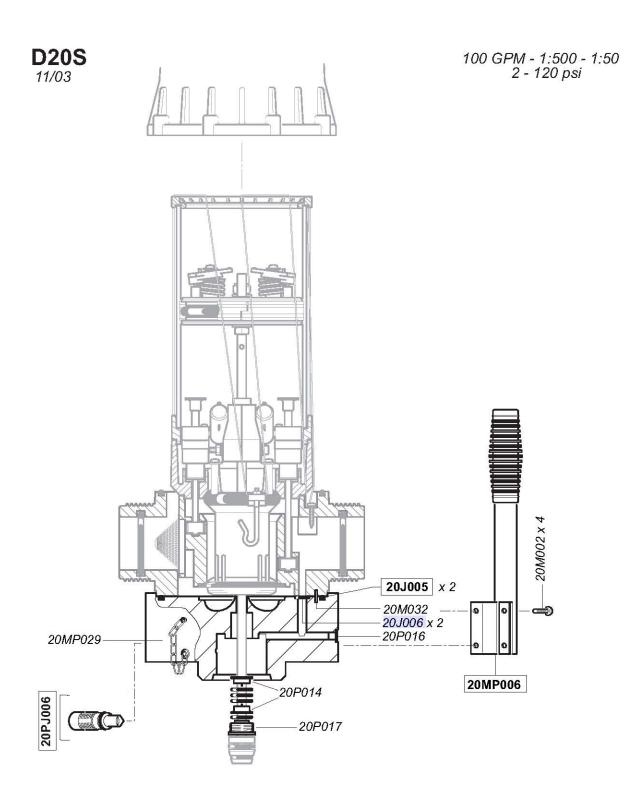

## **D20S - 100 GPM**ESQUEMAS INTERACTIVOS

- 1:500 1:50
- 2 120 PSI
- Conexión 2" NPT

## Haga clic en el # de parte, para visitar la página Regrese a este documento con la flecha

**D20S** 11/03 100 GPM - 1:500 - 1:50 2 - 120 psi

100 GPM - 1:500 - 1:50 2 - 120 psi

Page 10

Page 11

**D20S** 11/03 20J013 -20M045 20J012 20J008 -20J010 -20PJ030 20J011 20PJ010 20PJ011 (Ø 20)