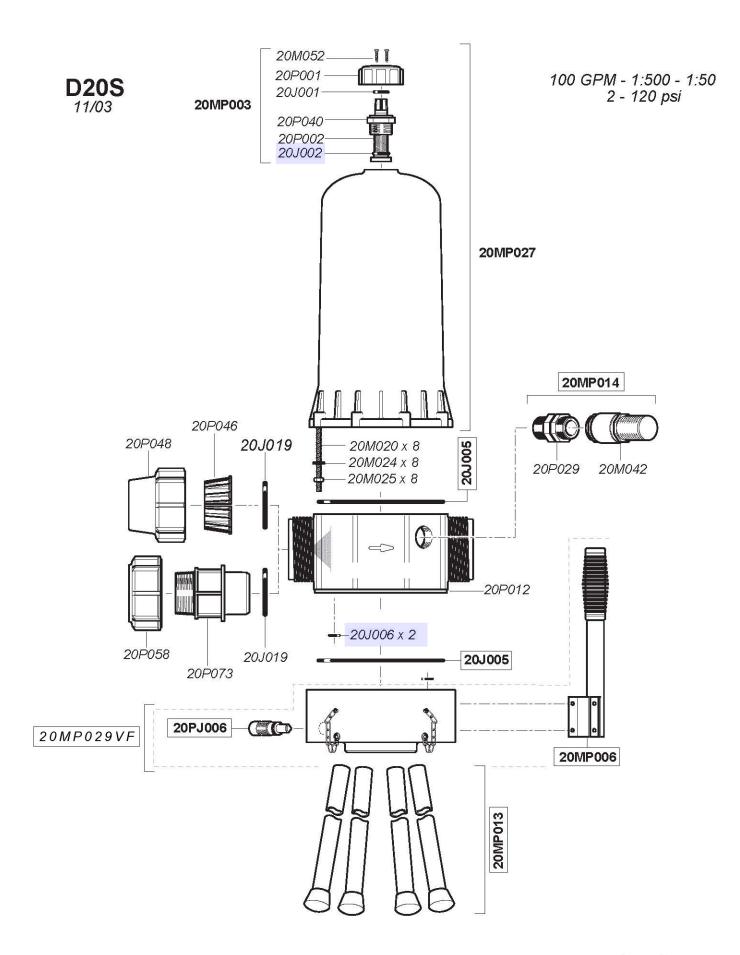

## Haga clic en el # de parte, para visitar la página Regrese a este documento con la flecha

**D20S** 11/03 100 GPM - 1:500 - 1:50 2 - 120 psi

100 GPM - 1:500 - 1:50 2 - 120 psi

Page 10

Page 11

**D20S** 11/03 20J013 -20M045 20J012 20J008 -20J010 -20PJ030 20J011 20PJ010 20PJ011 (Ø 20)