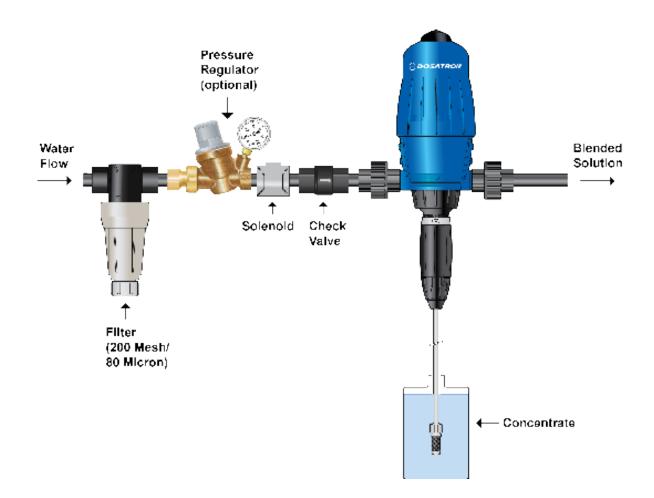

# **Basic Installation**

Dosatron International 2090 Sunnydale Blvd. • Clearwater, FL, USA 800-523-8499 • www.dosatron.com

Dosatron International, LLC. is an industry leader in water-powered, proportional chemical injectors. Dosatron products are manufactured according to ISO 9001:2000 and ISO 14001:2004 standards.