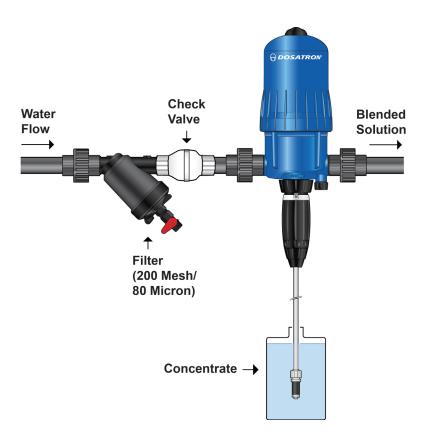

## **Recommended Basic Installation**

Dosatron International 2090 Sunnydale Blvd. • Clearwater, FL, USA 800-523-8499 • www.dosatron.com